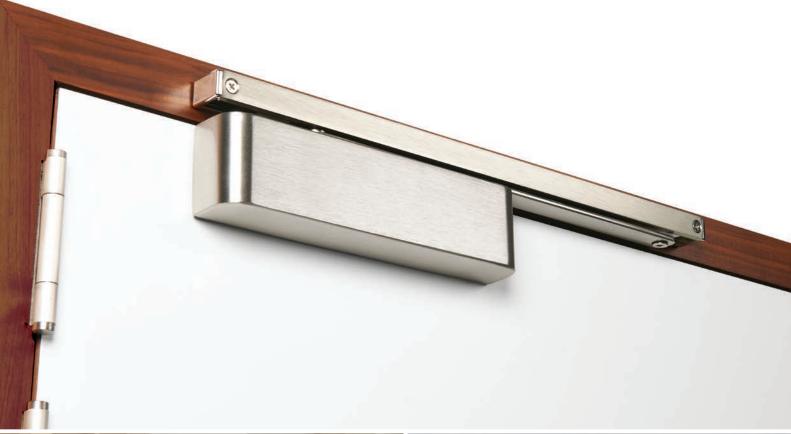

## TS.11204

Being renowned for its high efficiency and ease of opening with a cam action mechanism, the TS.11204 is a Certifire approved door closer for both push and pull side applications. This surface fixed slide arm door closer has a slimline projection of only 39mm, and is power adjustable by spring, power size 2-4.

**Product Features** 

Two-Stage Speed Regulation

110°

Max Door Width

Guarantee

Assists BS8.

TS.11204

Square Cover (SQ)

| Delayed Action                                 | -                  |  |
|------------------------------------------------|--------------------|--|
| Back Check (Cushion stop available)            | -                  |  |
| Opening Angle                                  | 110°               |  |
| Fig.1 Pull Side Door Width                     | 575-1100mm         |  |
| Fig.66 Push Side Door Width                    | 575-1100mm         |  |
| Fig.1 BS8300 Min Door Width                    | 857mm              |  |
| Max Door Weight                                | <80kg              |  |
| Power Adjustment                               | By Spring          |  |
| Hold Open (not for fire doors)                 | -                  |  |
| Dimensions (including cover)                   | W253 x H61 x D39mm |  |
| <b>Certification Compliance</b>                |                    |  |
| Certifire                                      | <b>✓</b>           |  |
|                                                |                    |  |
| UKCA                                           | <b>✓</b>           |  |
| UKCA<br>CE                                     | ✓<br>✓             |  |
|                                                |                    |  |
| CE                                             | ✓ ✓                |  |
| CE<br>BS EN 1154                               | ./<br>./           |  |
| CE<br>BS EN 1154<br>BS EN 1634                 | ./<br>./           |  |
| CE BS EN 1154 BS EN 1634 UL10C                 | ./<br>./<br>       |  |
| CE BS EN 1154 BS EN 1634 UL10C UL228           | ./<br>./<br>       |  |
| CE BS EN 1154 BS EN 1634 UL10C UL228 ANSI BHMA | -<br>-<br>-        |  |