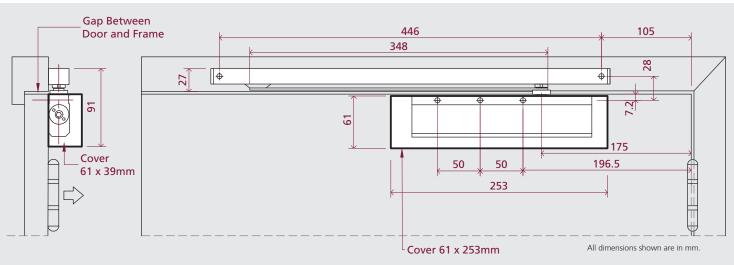

## TS.11204

Being renowned for its high efficiency and ease of opening with a cam action mechanism, the TS.11204 is a Certifire approved door closer for both push and pull side applications. This surface fixed slide arm door closer has a slimline projection of only 39mm, and is power adjustable by spring, power size 2-4.

| Delayed Action                                 | -                  |  |
|------------------------------------------------|--------------------|--|
| Back Check (Cushion stop available)            | -                  |  |
| Opening Angle                                  | 110°               |  |
| Fig.1 Pull Side Door Width                     | 575-1100mm         |  |
| Fig.66 Push Side Door Width                    | 575-1100mm         |  |
| Fig.1 BS8300 Min Door Width                    | 857mm              |  |
| Max Door Weight                                | <80kg              |  |
| Power Adjustment                               | By Spring          |  |
| Hold Open (not for fire doors)                 | -                  |  |
| Dimensions (including cover)                   | W253 x H61 x D39mm |  |
| <b>Certification Compliance</b>                |                    |  |
| Certifire                                      | <b>✓</b>           |  |
|                                                |                    |  |
| UKCA                                           | <b>✓</b>           |  |
| UKCA<br>CE                                     | ✓<br>✓             |  |
|                                                |                    |  |
| CE                                             | ✓ ✓                |  |
| CE<br>BS EN 1154                               | ./<br>./           |  |
| CE<br>BS EN 1154<br>BS EN 1634                 | ./<br>./           |  |
| CE BS EN 1154 BS EN 1634 UL10C                 | ./<br>./<br>       |  |
| CE BS EN 1154 BS EN 1634 UL10C UL228           | ./<br>./<br>       |  |
| CE BS EN 1154 BS EN 1634 UL10C UL228 ANSI BHMA | -<br>-<br>-        |  |