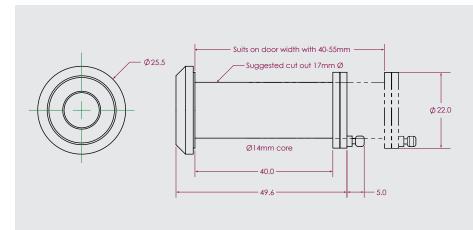

## **Product Features**

| Adjustable for Door thickness 41 to 74mm               | <b>✓</b> |
|--------------------------------------------------------|----------|
| Wide angle vision 140°                                 | ✓        |
| Supplied with pre-applied intumescent as standard      | <b>✓</b> |
| Privacy cover                                          | <b>✓</b> |
| Core diameter 14mm dia                                 | <b>✓</b> |
| Patented design for fire integrity                     | <b>✓</b> |
| Mortice cut 18mm dia                                   | <b>✓</b> |
| Compliance - Certification & Testing                   |          |
| ested to DHF TS002:2009                                | <b>✓</b> |
| Fire tested BS EN 1634-1*                              | <b>✓</b> |
| Smoke tested BS EN 1634-3*                             | <b>✓</b> |
| Corrosion resistance BS EN 1670                        | Grade 5  |
| Police Secured by Design (SBD) Preferred Specification | <b>✓</b> |
| *Tested as named component in Timber Doorset           |          |