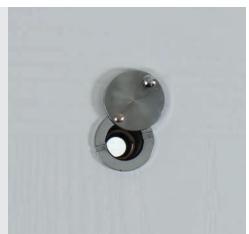

## **Door Viewer**

Rutland fire and security tested Door viewers are safety critical morticed components of the front entrance fire door. From a security aspect, the wide-angle viewer is used to check who is the other side of an apartment door before opening. From a fire safety perspective they are fire and smoke tested to the requirements of TS002:2009.