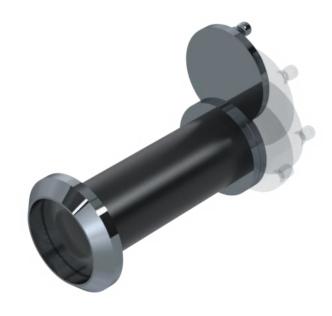

## **Door Viewer**

Rutland fire and security tested Door viewers are safety critical morticed components of the front entrance fire door. From a security aspect, the wide-angle viewer is used to check who is the other side of an apartment door before opening. From a fire safety perspective they are fire and smoke tested to the requirements of TS002:2009.

## **Product Features**

| Adjustable for Door thickness 41 to 74mm               | <b>✓</b> |
|--------------------------------------------------------|----------|
| Wide angle vision 140°                                 | ✓        |
| Supplied with pre-applied intumescent as standard      | <b>✓</b> |
| Privacy cover                                          | <b>✓</b> |
| Core diameter 14mm dia                                 | <b>✓</b> |
| Patented design for fire integrity                     | <b>✓</b> |
| Mortice cut 18mm dia                                   | <b>✓</b> |
| Compliance - Certification & Testing                   |          |
| ested to DHF TS002:2009                                | <b>✓</b> |
| Fire tested BS EN 1634-1*                              | <b>✓</b> |
| Smoke tested BS EN 1634-3*                             | <b>✓</b> |
| Corrosion resistance BS EN 1670                        | Grade 5  |
| Police Secured by Design (SBD) Preferred Specification | <b>✓</b> |
| *Tested as named component in Timber Doorset           |          |