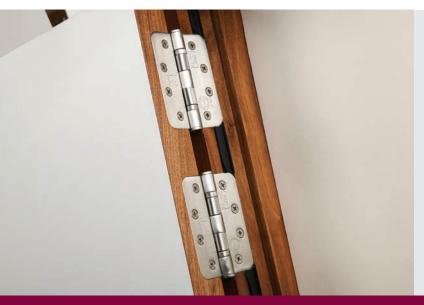

# Hinges - Dog Bolt

- Suitable for use with back check door closers
- Welded button tip
- BS EN 1935 : 2002 Grade 13
- Grade 201 Stainless Steel
- 102 x 76 x 3mm

Guarantee

Max Door Weight