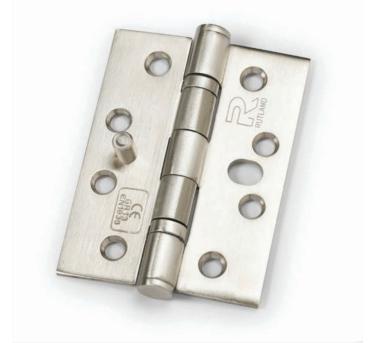

# Hinges - Dog Bolt

- Suitable for use with back check door closers
- Welded button tip
- BS EN 1935 : 2002 Grade 13
- Grade 201 Stainless Steel
- 102 x 76 x 3mm

Guarantee

Max Door Weight