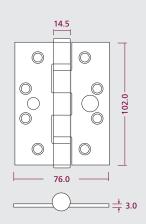

# Hinges - Dog Bolt

- Suitable for use with back check door closers
- Welded button tip
- BS EN 1935 : 2002 Grade 13
- Grade 201 Stainless Steel
- 102 x 76 x 3mm

Guarantee

Max Door Weight