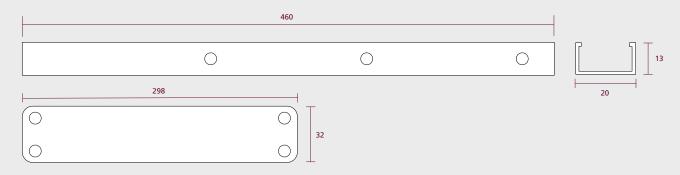

- Fully concealed when the door is closed
- Available with Hold-open or cushion stop
- Acts as a restrictor on the door in windy locations

For fitting instructions see website

All dimensions shown are in mm.