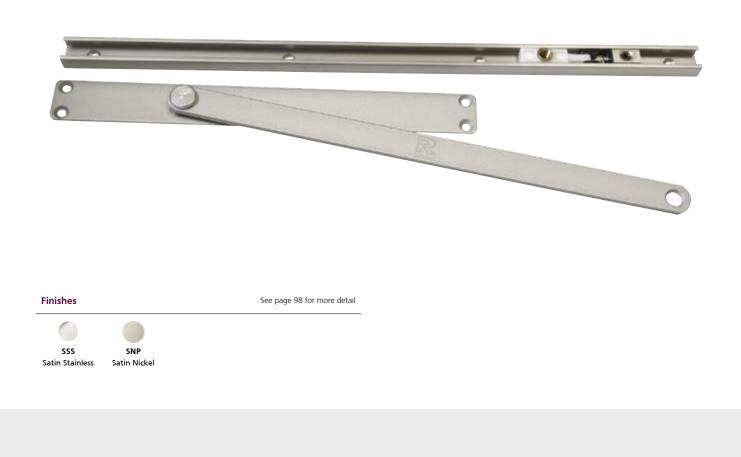

ACCESSORIES - DOOR RESTRICTOR

## DR.11000

The DR.11000 Door Restrictor is an ideal option for external doors such as loading bays or goods store entrances to stop the door from getting damaged by the masonry or being ripped off its hinges in windy locations. It comes with the option of a hold open clip which can be inserted to hold the door open, and a cushion shop which acts similar to back check and saves damage to the building and door. The DR.11000 is available in heavy duty silver finish.

- Fully concealed when the door is closed
- Available with Hold-open or cushion stop
- Acts as a restrictor on the door in windy locations

For fitting instructions see website

All dimensions shown are in mm.