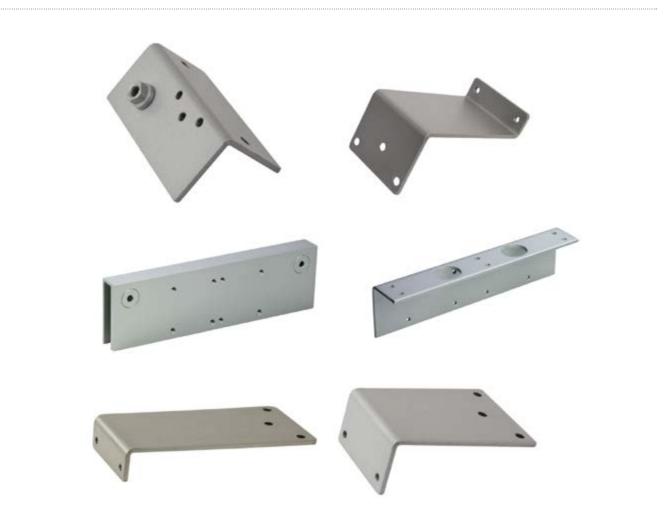

## Bracket Options:

- Extended Parallel Arm Bracket available in a wide range of finishes to suit
- Extra Long Parallel Arm Bracket available in a wide range of finishes to suit
- Glass door shoe to suit glass (10mm thickness) for pull side fitting available in Silver finish
- Soffit Mounting bracket available in Silver finish
- Pinion Bracket available in Silver finish
- 'Z' Bracket available in Silver finish
- Angled 'Z' Bracket available in Silver finish