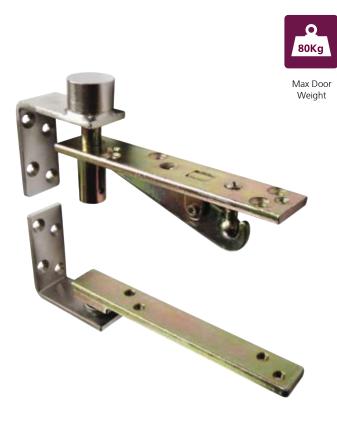

# **PS.100**

Including a retractable top centre pivot with cover plate and bottom strap, the Rutland PS.100 Double Action Pivot set uniquely fits to the frame leg and head which takes away the need to have any fixings into the floor, making it quicker to fit and more adaptable.

- Max Door Weight 80kg
- Double Action
- Grade 314 stainless steel
- Retractable top pivot

\*Intumescent must be used on fire doors

Finishes

**PIVOT SETS** 