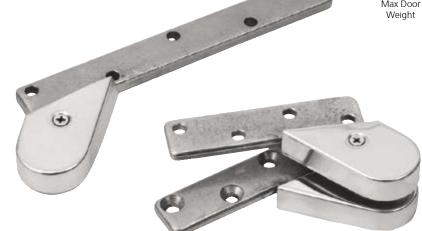

# PS.190

For use on large and heavy door sets, the Rutland PS.190 Heavy Duty Pivot Set has a spindle bearing which helps improve performance and has a double lockable anti-vibration door strap, which helps to hold the door in line and maintains the fire integrity of a door.

- Max Door Weight 175kg
- Spindle bearing for improved performance
- Tested for use with PS.260 floor mounted spindle bearing.

\*Intumescent must be used on fire doors (IP.190)

See page 98 for more detail