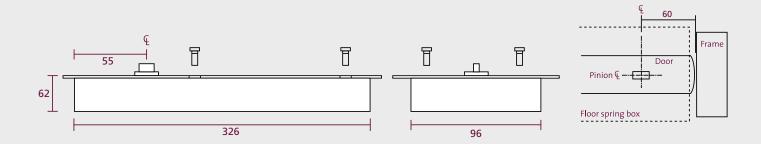

150°

Guarantee

Max Door Width

Max Door Weight

| Fi | n | iς | h | ۵ | ς. |
|----|---|----|---|---|----|

See page 98 for more detail

Satin Stainless

| <b>Product Features</b>      | TS.7306            |
|------------------------------|--------------------|
| Delayed Action               | -                  |
| Back Check                   | -                  |
| Opening Angle                | 150°               |
| Max Door Width               | 1450mm             |
| Max Door Weight              | <300kg             |
| Power Adjustment             | By Spring          |
| Hold Open                    | 0                  |
| Dimensions (including cover) | W326 x H62 x D96mm |
| <b>Key:</b> ✓ Yes - No       | o Option           |
|                              |                    |

For fitting instructions see website

All dimensions shown are in mm.