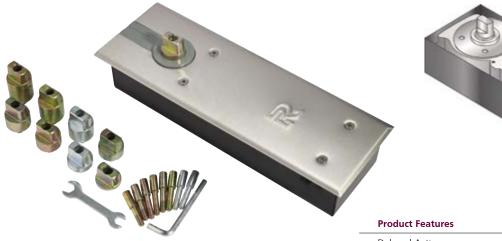

## TS.7306

The Rutland TS.7306 Heavy Duty Floor Spring has a variable power size EN3-6 adjustable by spring. Available as double or single action units as well as hold open and non-hold open.

- Variable Power size EN3-6 doors up to 300kg & 1450mm wide
- Power Adjustable by spring, size 3-6
- Varying spindle options from 3mm-48mm (8mm supplied as standard)