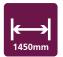

150°

Guarantee

Max Door Width

Max Door Weight

| Fi | n | iς | h | ۵ | ς. |
|----|---|----|---|---|----|

See page 98 for more detail

Satin Stainless

| <b>Product Features</b>      | TS.7306            |
|------------------------------|--------------------|
| Delayed Action               | -                  |
| Back Check                   | -                  |
| Opening Angle                | 150°               |
| Max Door Width               | 1450mm             |
| Max Door Weight              | <300kg             |
| Power Adjustment             | By Spring          |
| Hold Open                    | 0                  |
| Dimensions (including cover) | W326 x H62 x D96mm |
| <b>Key:</b> ✓ Yes - No       | o Option           |
|                              |                    |