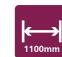

- Variable Power size EN1-4 doors up to 150kg & 1150mm wide
- Available in Satin Stainless finish, special finishes available on request
- Varying spindle options from 3mm-48mm (8mm supplied as standard)

## For fitting instructions see website

All dimensions shown are in mm.