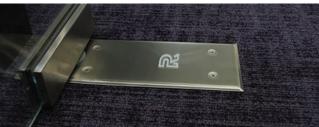

## TS.7104

The Rutland TS.7104 Floor Spring is a slimline floor spring ideal for locations such as hospitals and care homes where ease of opening is essential. It comes with adjustable power size EN1-4 and is enhanced by a powerful, user friendly cam and roller action mechanism.

WF 427764

Opening Angle 130°

Two-Stage Speed Regulation

Guarantee

**Product Features** Delayed Action

Back Check

Max Door

Width