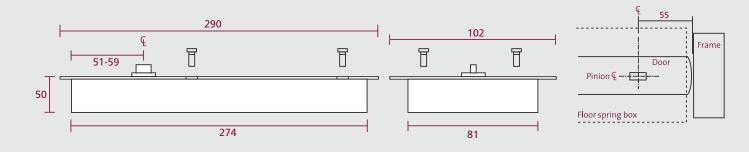

## FLOOR SPRING DOOR CLOSERS

## TS.7104

The Rutland TS.7104 Floor Spring is a slimline floor spring ideal for locations such as hospitals and care homes where ease of opening is essential. It comes with adjustable power size EN1-4 and is enhanced by a powerful, user friendly cam and roller action mechanism.

- Variable Power size EN1-4 doors up to 150kg & 1150mm wide
- Available in Satin Stainless finish, special finishes available on request
- Varying spindle options from 3mm-48mm (8mm supplied as standard)







WF 427764

Opening Angle 130°

Two-Stage Speed Regulation



Guarantee

**Product Features** Delayed Action

Back Check



Max Door

Width



Max Door Weight

TS.7104

\_

\_





## Finishes

See page 98 for more detail



Special finishes available upon request







## For fitting instructions see website

All dimensions shown are in mm.