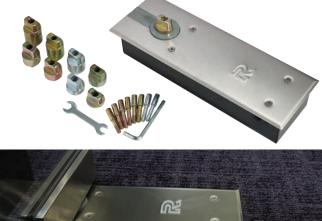

## TS.7104

The Rutland TS.7104 Floor Spring is a slimline floor spring ideal for locations such as hospitals and care homes where ease of opening is essential. It comes with adjustable power size EN1-4 and is enhanced by a powerful, user friendly cam and roller action mechanism.

- Variable Power size EN1-4 doors up to 150kg & 1150mm wide
- Available in Satin Stainless finish, special finishes available on request
- Varying spindle options from 3mm-48mm (8mm supplied as standard)

WF 427764

Opening Angle 130°

Two-Stage Speed Regulation

Guarantee

**Product Features** Delayed Action

Back Check

Max Door

Width