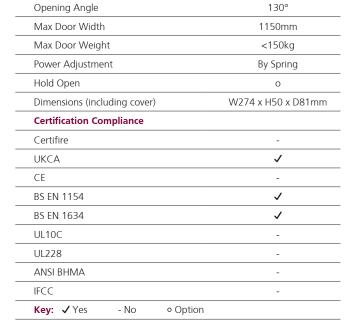

## TS.7104

The Rutland TS.7104 Floor Spring is a slimline floor spring ideal for locations such as hospitals and care homes where ease of opening is essential. It comes with adjustable power size EN1-4 and is enhanced by a powerful, user friendly cam and roller action mechanism.

- Variable Power size EN1-4 doors up to 150kg & 1150mm wide
- Available in Satin Stainless finish, special finishes available on request
- Varying spindle options from 3mm-48mm (8mm supplied as standard)

WF 427764

Opening Angle 130°

Two-Stage Speed Regulation

Guarantee

**Product Features** Delayed Action

Back Check

Max Door

Width

Max Door Weight

TS.7104

\_

\_