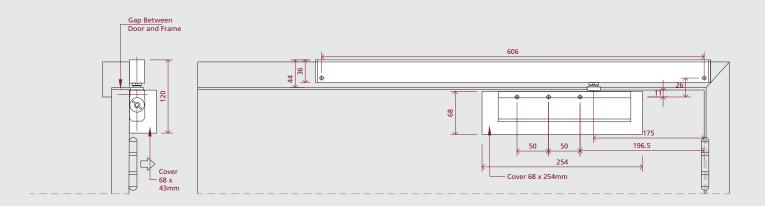

| Product reatures             | 13.FIRETRAK.113    |
|------------------------------|--------------------|
| Delayed Action               | -                  |
| Back Check                   | -                  |
| Opening Angle                | 130°               |
| Door Width                   | 600-1250mm         |
| BS8300 Min Door Width        | 857mm              |
| Max Door Weight              | <110kg             |
| Power Adjustment             | By Spring          |
| Hold Open                    | ✓                  |
| Dimensions (including cover) | W254 x H68 x D43mm |
| Certification Compliance     |                    |
| Certifire                    | -                  |
| UKCA                         | -                  |
| CE                           | <b>✓</b>           |
| BS EN 1154                   | ✓                  |
| BS EN 1155                   | ✓                  |
| BS EN 1634                   | ✓                  |
| UL10C                        | -                  |
| UL228                        | -                  |
| ANSI BHMA                    | -                  |
| IFCC                         | ✓                  |
| <b>Key:</b> ✓ Yes - No • 0   | Option             |

All dimensions shown are in mm.