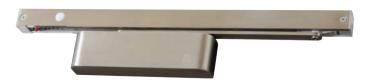

## TS.FIRETRAK.114

The TS.FIRETRAK.114 Electromagnetic Slide Arm Closer is a surface mounted Electromagnetic hold open slide arm with cam action door closer designed for fire and smoke compartmentation doors. Fire and smoke doors will operate in a controlled close with the TS.FIRETRAK.114 when the fire or smoke alarm is activated.

- Universal Application
- Power Adjustable by spring, size 2-4
- Available in Silver or Satin Nickel for next day delivery

Certification

Opening Angle 130°

Two-Stage Speed Regulation

Max Door

Max Door Weight