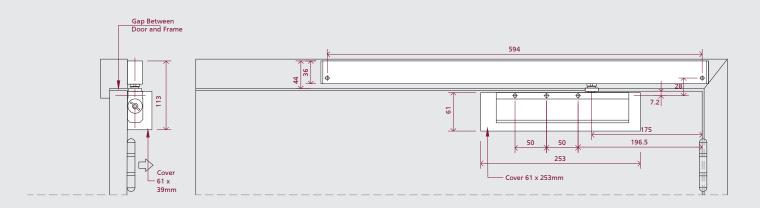

| Product Features                | TS.FIRETRAK.114    |
|---------------------------------|--------------------|
| Delayed Action                  | -                  |
| Back Check                      | -                  |
| Opening Angle                   | 130°               |
| Door Width                      | 600-1100mm         |
| BS8300 Min Door Width           | 857mm              |
| Max Door Weight                 | <80kg              |
| Power Adjustment                | By Spring          |
| Hold Open                       | ✓                  |
| Dimensions (including cover)    | W253 x H61 x D39mm |
| Certification Compliance        |                    |
| Certifire                       | -                  |
| UKCA                            | -                  |
| CE                              | ✓                  |
| BS EN 1154                      | ✓                  |
| BS EN 1155                      | ✓                  |
| BS EN 1634                      | ✓                  |
| UL10C                           | -                  |
| UL228                           | -                  |
| ANSI BHMA                       | -                  |
| IFCC                            | <b>✓</b>           |
| <b>Key:</b> ✓ Yes - No • Option | on                 |

All dimensions shown are in mm.