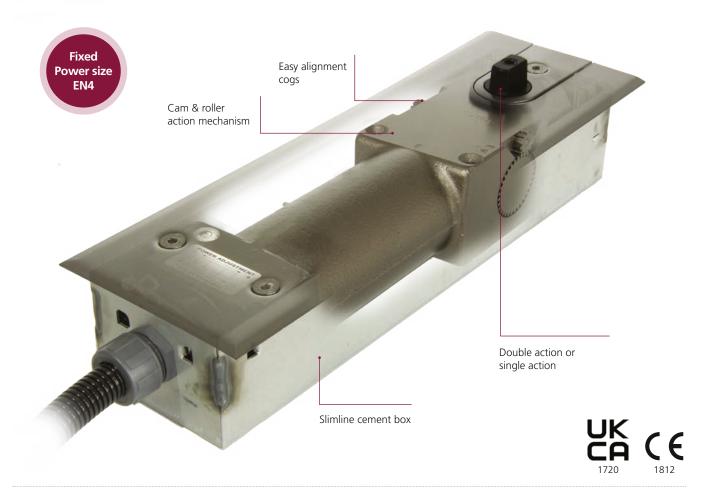

### **Product Overview**

- ✓ Fixed power size EN 4
- ✓ CE & UKCA marked
- ✓ Hold open or swing free option unless fire alarm sounds, power is cut and door closes
- ✓ Available in both double or single action
- ✓ Standard spindle size 8mm

### **Technical Information**

- Door can be manually removed from hold open when current is applied
- When no current is applied to unit, it will act as a standard hydraulic
- Loss of electrical current due to a signal from a smoke detector or other signaling device will open an electromagnetically controlled valve in the closer and close the door under full hydraulic control.
- Operating voltage 24VDC at 125mA =10% -15%.
- Mechanical backcheck at approximately 70°.
- Multipoint hold open between approximately 80° and 180° when
- A secondary regulation system protects closer from damage caused by forced closing.

- Closer adjustment in cement case provides lateral and longitude adjustment and can be checked against the unique level gauge.
- Optional sealing compound prevents water or cleaning solvent from entering the cement case.
- When considering hold open angle, allow approximately 3° of fall away.
- Back check
- Hold Open 80° 180°
- Adjustable sweep speed
- Adjustable delayed action
- Double cam mechanism
- Action availability Single or double
- Heavy duty back check