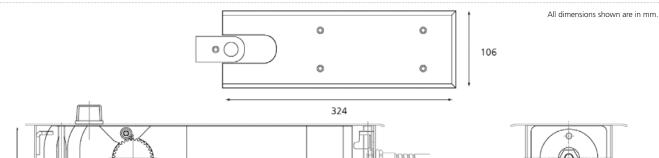

## **Specification Overview**

Max Door Weight 500kg

Opening Angle 180°

Max Door Width 1100mm

Universal Application

Power Size 4

Power

TS7004 CPR2012221