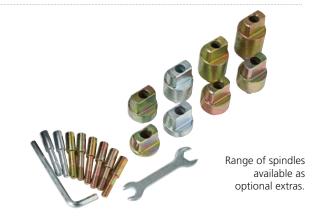

# **Options**

60

- Single or double action arms available
- Extension spindles: 3, 5, 8, 10, 13, 15, 18, 23, 48mm
- 200° Cam for single action doors requiring controlled closing from 180°
- Gel infill for improved water resistance
- Mechanism and box only