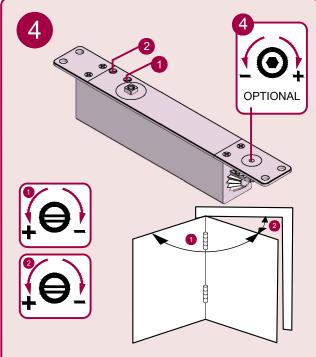

## www.rutlanduk.co.uk

348mm (13 11/16")

| 2-5 Door              | Closer adjus | _'\_'\          |                    |            |  |  |
|-----------------------|--------------|-----------------|--------------------|------------|--|--|
| 4                     | Į.           |                 | <b>/</b> ₹         | KG         |  |  |
| No. of turns          | Size         | Max. door width | Max. opening angle | Max weight |  |  |
| -3                    | 2            | 850mm           | 110°               | 45         |  |  |
| *0                    | 3            | 950mm           | 110°               | 60         |  |  |
| +3                    | 4            | 1100mm          | 110°               | 80         |  |  |
| +5                    | 5            | 1250mm          | 110°               | 110        |  |  |
| *FACTORY PRE-SET      |              |                 |                    |            |  |  |
| CE in size EN3-5 only |              |                 |                    |            |  |  |

## www.rutlanduk.co.uk

| 2-5 Door              | Closer adjus |                 |                    |            |  |  |
|-----------------------|--------------|-----------------|--------------------|------------|--|--|
| (4) <b>(2)</b>        |              |                 | <b>∕</b> \°        | KG         |  |  |
| No. of turns          | Size         | Max. door width | Max. opening angle | Max weight |  |  |
| -3                    | 2            | 850mm           | 110°               | 45         |  |  |
| *0                    | 3            | 950mm           | 110°               | 60         |  |  |
| +3                    | 4            | 1100mm          | 110°               | 80         |  |  |
| +5                    | 5            | 1250mm          | 110°               | 110        |  |  |
| * FACTORY PRE-SET     |              |                 |                    |            |  |  |
| CE in size EN3-5 only |              |                 |                    |            |  |  |