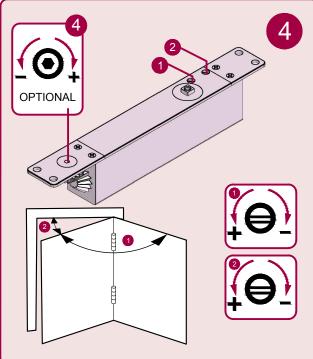

## www.rutlanduk.co.uk

348mm (13 11/16")

| 2-5 Door              | Closer adjus | _'\_'\          |                    |            |  |  |
|-----------------------|--------------|-----------------|--------------------|------------|--|--|
| 4                     | Į.           |                 | <b>/</b> ₹         | KG         |  |  |
| No. of turns          | Size         | Max. door width | Max. opening angle | Max weight |  |  |
| -3                    | 2            | 850mm           | 110°               | 45         |  |  |
| *0                    | 3            | 950mm           | 110°               | 60         |  |  |
| +3                    | 4            | 1100mm          | 110°               | 80         |  |  |
| +5                    | 5            | 1250mm          | 110°               | 110        |  |  |
| *FACTORY PRE-SET      |              |                 |                    |            |  |  |
| CE in size EN3-5 only |              |                 |                    |            |  |  |

## www.rutlanduk.co.uk

| 2-5 Door              | Closer adjus |                 |                    |            |  |  |
|-----------------------|--------------|-----------------|--------------------|------------|--|--|
| (4) <b>(2)</b>        |              |                 | <b>∕</b> \°        | KG         |  |  |
| No. of turns          | Size         | Max. door width | Max. opening angle | Max weight |  |  |
| -3                    | 2            | 850mm           | 110°               | 45         |  |  |
| *0                    | 3            | 950mm           | 110°               | 60         |  |  |
| +3                    | 4            | 1100mm          | 110°               | 80         |  |  |
| +5                    | 5            | 1250mm          | 110°               | 110        |  |  |
| * FACTORY PRE-SET     |              |                 |                    |            |  |  |
| CE in size EN3-5 only |              |                 |                    |            |  |  |