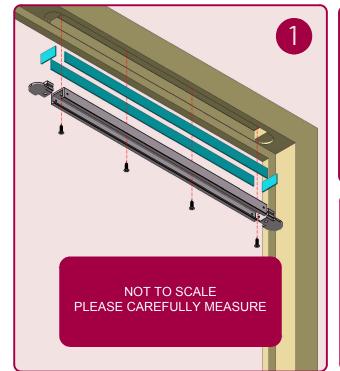

## Concealed Closer Single Action ITS11205

C300618

## Fire Doors

Use in conjunction with the IP.115 Intumescent kit + Fitting Instruction