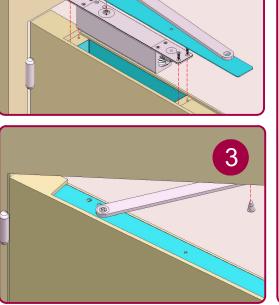

## Fire Doors

Use in conjunction with the IP.115 Intumescent kit + Fitting Instruction