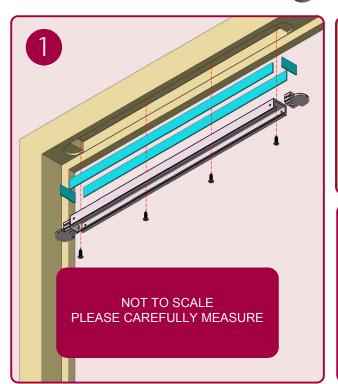

## Fire Doors

Use in conjunction with the IP.115 Intumescent kit + Fitting Instruction