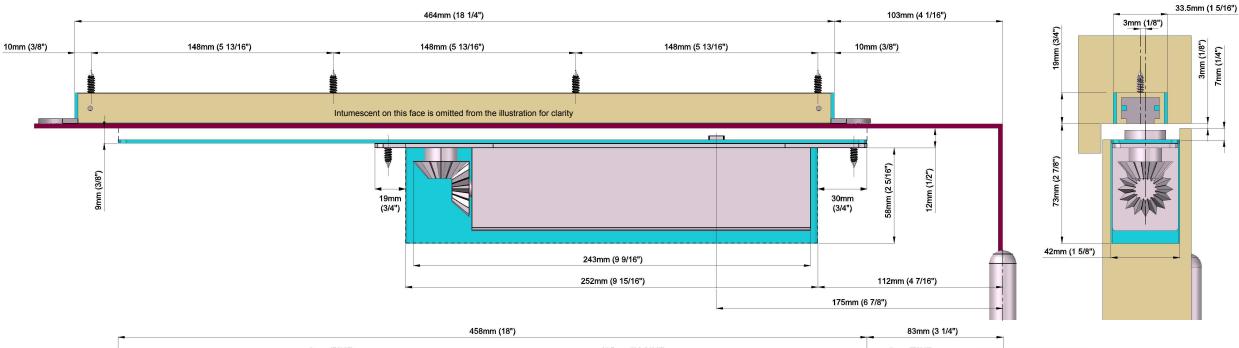

|                 | <b>/</b> ₹         | KG         |  |  |
| No. of turns          | Size         | Max. door width | Max. opening angle | Max weight |  |  |
| -3                    | 2            | 850mm           | 110°               | 45         |  |  |
| *0                    | 3            | 950mm           | 110°               | 60         |  |  |
| +3                    | 4            | 1100mm          | 110°               | 80         |  |  |
| +5                    | 5            | 1250mm          | 110°               | 110        |  |  |
| *FACTORY PRE-SET      |              |                 |                    |            |  |  |
| CE in size EN3-5 only |              |                 |                    |            |  |  |



^200610

## www.rutlanduk.co.uk











| 2-5 Door              | Closer adjus |                 |                    |            |  |  |
|-----------------------|--------------|-----------------|--------------------|------------|--|--|
| (4) <b>(2)</b>        |              |                 | <b>∕</b> \°        | KG         |  |  |
| No. of turns          | Size         | Max. door width | Max. opening angle | Max weight |  |  |
| -3                    | 2            | 850mm           | 110°               | 45         |  |  |
| *0                    | 3            | 950mm           | 110°               | 60         |  |  |
| +3                    | 4            | 1100mm          | 110°               | 80         |  |  |
| +5                    | 5            | 1250mm          | 110°               | 110        |  |