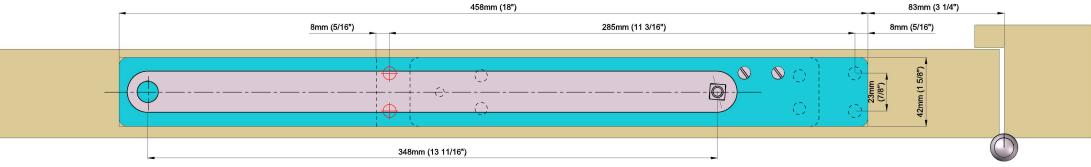

|                 | <b>/</b> ₹         | KG         |  |  |
| No. of turns          | Size         | Max. door width | Max. opening angle | Max weight |  |  |
| -3                    | 2            | 850mm           | 110°               | 45         |  |  |
| *0                    | 3            | 950mm           | 110°               | 60         |  |  |
| +3                    | 4            | 1100mm          | 110°               | 80         |  |  |
| +5                    | 5            | 1250mm          | 110°               | 110        |  |  |
| *FACTORY PRE-SET      |              |                 |                    |            |  |  |
| CE in size EN3-5 only |              |                 |                    |            |  |  |



^200610

## www.rutlanduk.co.uk











| 2-5 Door              | Closer adjus |                 |                    |            |  |  |
|-----------------------|--------------|-----------------|--------------------|------------|--|--|
| (4) <b>(2)</b>        |              |                 | <b>∕</b> \°        | KG         |  |  |
| No. of turns          | Size         | Max. door width | Max. opening angle | Max weight |  |  |
| -3                    | 2            | 850mm           | 110°               | 45         |  |  |
| *0                    | 3            | 950mm           | 110°               | 60         |  |  |
| +3                    | 4            | 1100mm          | 110°               | 80         |  |  |
| +5                    | 5            | 1250mm          | 110°               | 110        |  |  |