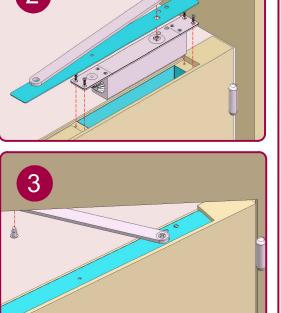

## Concealed Closer Single Action ITS11205

C300618

## Fire Doors

Use in conjunction with the IP.115 Intumescent kit + Fitting Instruction