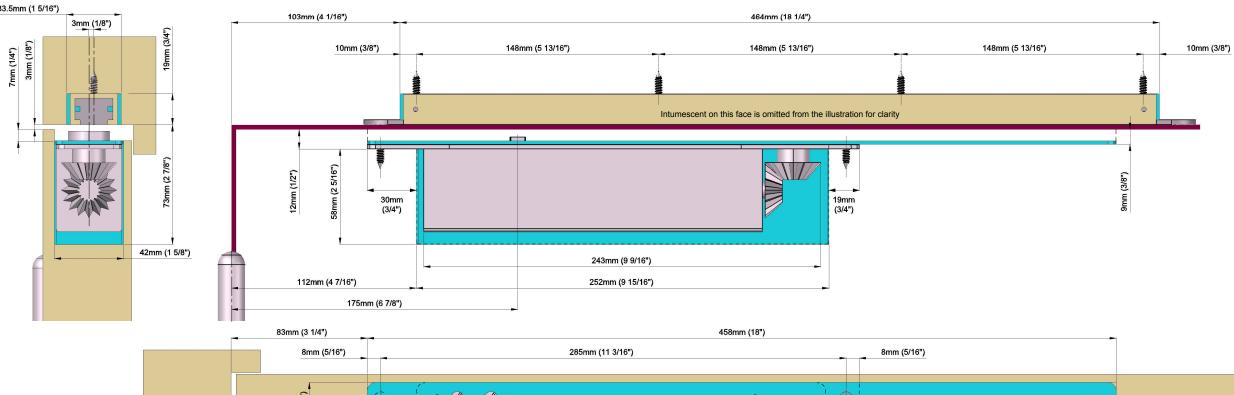

## www.rutlanduk.co.uk

348mm (13 11/16")

| 2-5 Door              | Closer adjus | _'\_'\          |                    |            |  |  |
|-----------------------|--------------|-----------------|--------------------|------------|--|--|
| 4                     | Į.           |                 | <b>/</b> ₹         | KG         |  |  |
| No. of turns          | Size         | Max. door width | Max. opening angle | Max weight |  |  |
| -3                    | 2            | 850mm           | 110°               | 45         |  |  |
| *0                    | 3            | 950mm           | 110°               | 60         |  |  |
| +3                    | 4            | 1100mm          | 110°               | 80         |  |  |
| +5                    | 5            | 1250mm          | 110°               | 110        |  |  |
| *FACTORY PRE-SET      |              |                 |                    |            |  |  |
| CE in size EN3-5 only |              |                 |                    |            |  |  |

## www.rutlanduk.co.uk

| 2-5 Door              | Closer adjus |                 |                    |            |  |  |
|-----------------------|--------------|-----------------|--------------------|------------|--|--|
| (4) <b>(2)</b>        |              |                 | <b>∕</b> \°        | KG         |  |  |
| No. of turns          | Size         | Max. door width | Max. opening angle | Max weight |  |  |
| -3                    | 2            | 850mm           | 110°               | 45         |  |  |
| *0                    | 3            | 950mm           | 110°               | 60         |  |  |
| +3                    | 4            | 1100mm          | 110°               | 80         |  |  |
| +5                    | 5            | 1250mm          | 110°               | 110        |  |  |
| * FACTORY PRE-SET     |              |                 |                    |            |  |  |
| CE in size EN3-5 only |              |                 |                    |            |  |  |