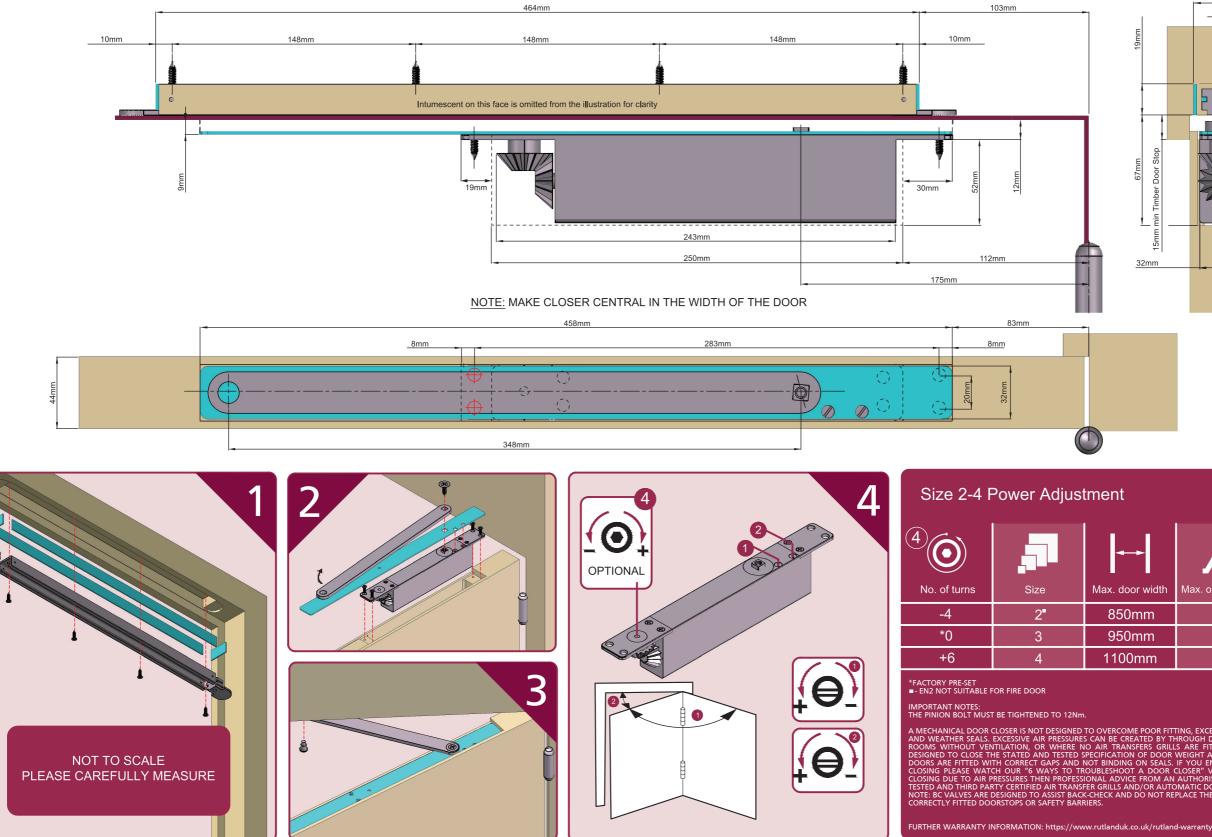

## **Concealed Closer - ITS.11204 Fitting Instruction** RUTLAND

TEL: +44 (0) 1246 261 491 | www.rutlanduk.co.uk

THE PINION BOLT MUST BE TIGHTENED TO 12NM FIRE DOORS MUST BE FITTED WITH INTUMESCENT GASKETS

| ment            |                    | +                                                                 |
|-----------------|--------------------|-------------------------------------------------------------------|
| Max. door width | Max. opening angle | KG<br>Max weight                                                  |
| 850mm           | 110°               | 45                                                                |
| 950mm           | 110°               | 60                                                                |
| 1100mm          | 110°               | 80                                                                |
|                 | 850mm<br>950mm     | Image: Max. door widthImage: Max. opening angle850mm110°950mm110° |

ntenance Mar

Mai

CAN BE CREATED BY THROUGH CREATED BY THROUGH DRAFT, BY AIR CONDIT TANSFERS CRILLS ARE FITTED. MECHANICAL DI TION OF DOOR WEIGHT AND DOORSETS/DOOR ING ON SEALS. IF YOU ENCOUNTER PROBLEMS OOT A DOOR CLOSER' VIDEO ONLINE. WHERE VICE FROM AN AUTHORISED INSTALLER IS RECC OR AUTOMATIC DOOR OPERATO IST BACK-CHECK AND DO NOT REPLACE THE REQUIREMENT FOR