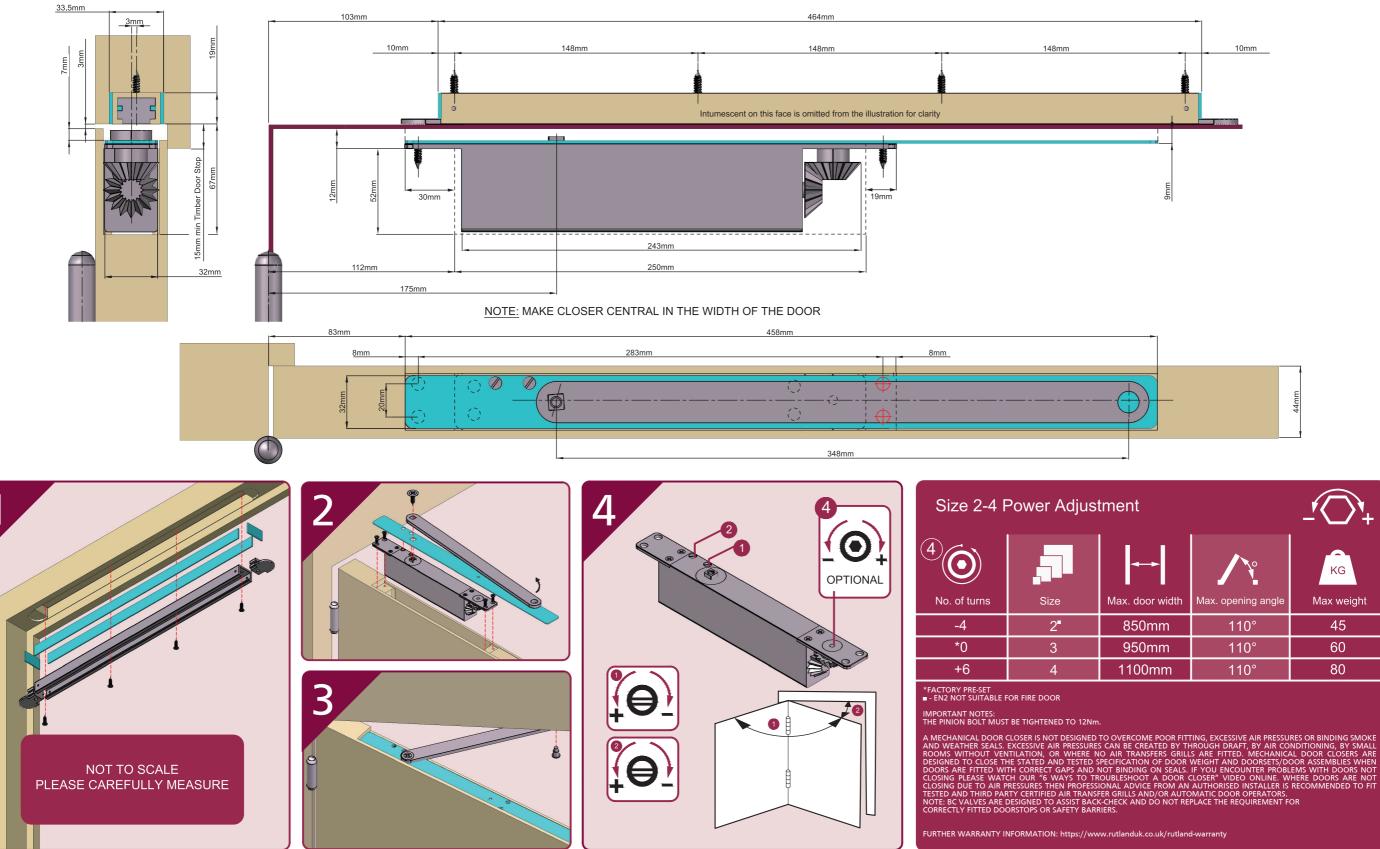

## **Concealed Closer - ITS.11204 Fitting Instruction** RUTLAND

TEL: +44 (0) 1246 261 491 | www.rutlanduk.co.uk

THE PINION BOLT MUST BE TIGHTENED TO 12NM FIRE DOORS MUST BE FITTED WITH INTUMESCENT GASKETS

Fitting Instruction

| ıstment |                 |                    |                  |
|---------|-----------------|--------------------|------------------|
|         | Max. door width | Max. opening angle | KG<br>Max weight |
|         | 850mm           | 110°               | 45               |
|         | 950mm           | 110°               | 60               |
|         | 1100mm          | 110°               | 80               |