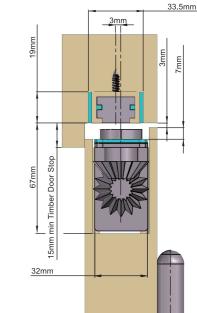

## **Concealed Closer - ITS.11204 Fitting Instruction** RUTLAND

TEL: +44 (0) 1246 261 491 | www.rutlanduk.co.uk

THE PINION BOLT MUST BE TIGHTENED TO 12NM FIRE DOORS MUST BE FITTED WITH INTUMESCENT GASKETS

# **Concealed Closer - ITS.11204 Fitting Instruction**

Use in conjunction with the IP.114 Intumescent kit + Fitting Instruction

Fire Doors

TEL: +44 (0) 1246 261 491 | www.rutlanduk.co.uk

THE PINION BOLT MUST BE TIGHTENED TO 12NM FIRE DOORS MUST BE FITTED WITH INTUMESCENT GASKETS